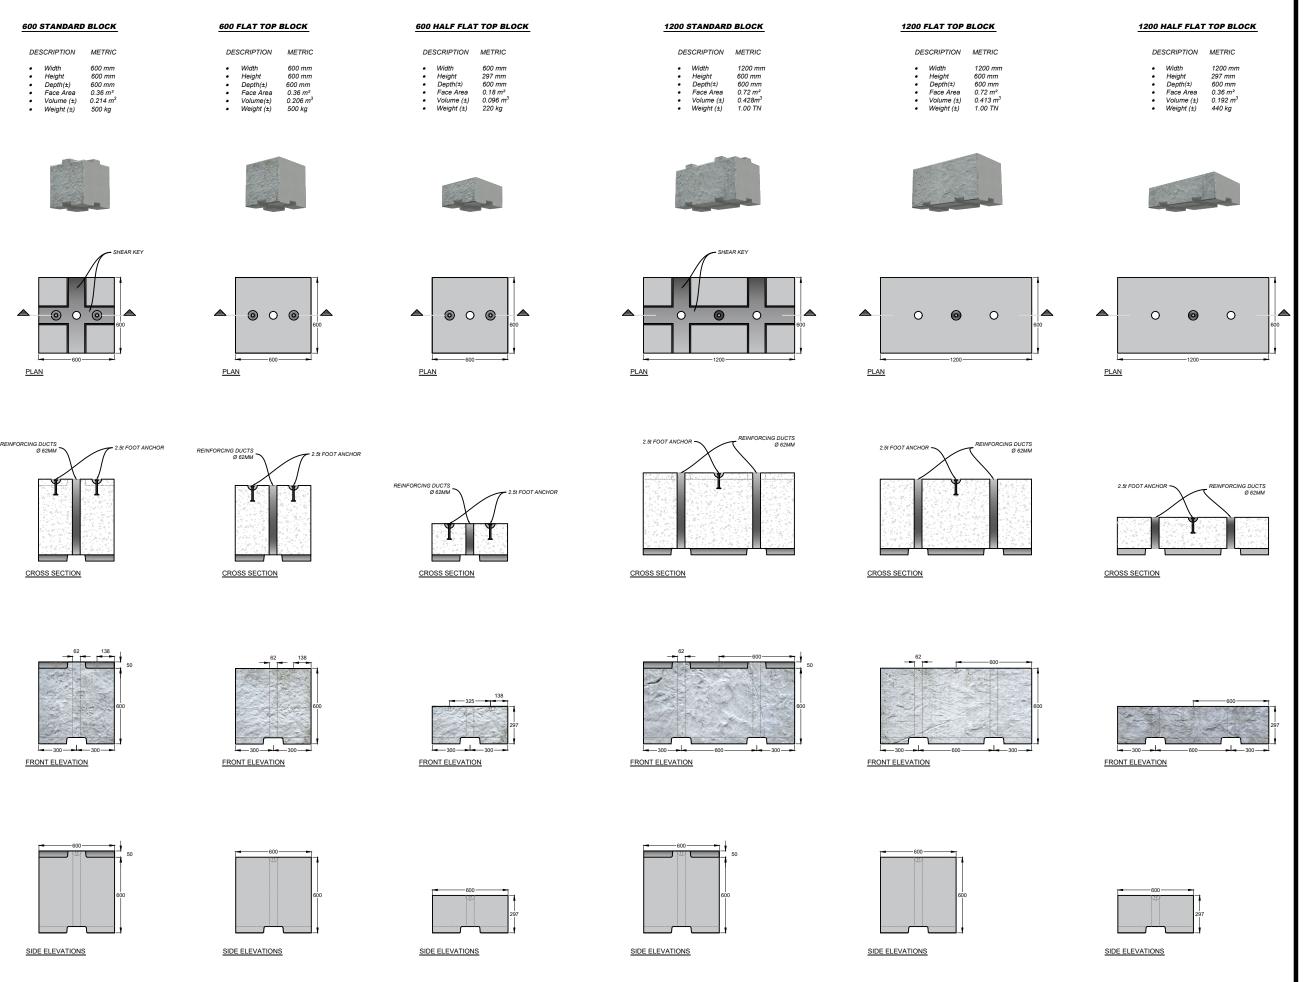

# Density Standards for Weight and Volume Calculations:

Concrete densities typically range from 2200 to 2500 kg/m³ in accordance with standard construction practices. It is important to note that variations in dimensions of 1 to 3 mm may result in different volume calculations, which can subsequently affect the estimated weight. These values are provided as estimates, as actual weights may vary based on the specific concrete mix used, any additives, and adherence to relevant New Zealand standards and policies.

#### Concrete Type:

Interbloc is primarily manufactured using high quality, certified, excess concrete. 100% of blocks are 20 MPa or greater, and 50% of blocks are 30 MPa or greater. Concrete is tracked from source and each block carries a unique barcode for tracking. You can find out more information about this in our articles on excess concrete, and quality. quality.

### Foot Anchor:

2.5t x 120mm SwiftLift™ Foot Anchor Compliance: NZ GPG 2018
System: Fully engineered with cast-in lifting anchors, recess formers, and lifting clutches Working Load Limit (WLL): 2.5 TN
Factor of Safety (FoS): 4 for high tensile steel, exceeding NZ GPG 2018 minimum requirements